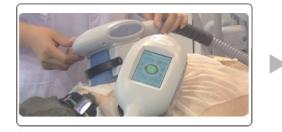

#### Application

Big Handle (optional) provides solution for particularly obese parts, removing the fat fastly.

MIDDLE HANDLE

Middle Handle (Standard configuration) gives treatment for whole body, perfect solution for belly, butt and legs.

⋗

m

**SMALL HANDLE** 130\*60\*55 mm

Small Handle (optional) especially offers effective treatment for small area of the body