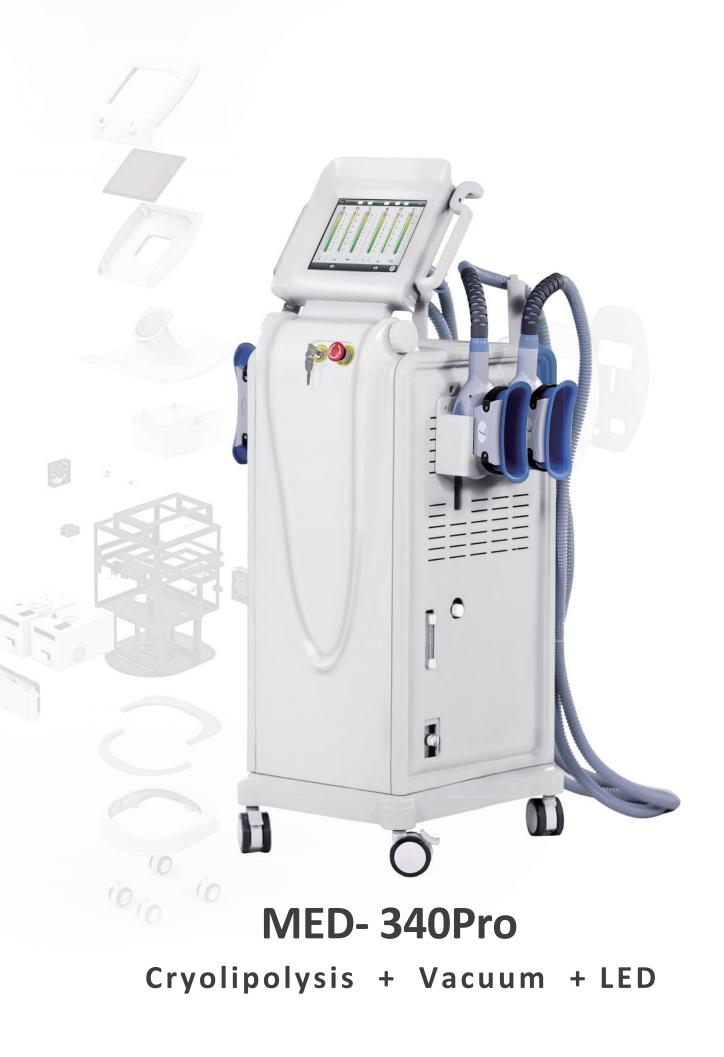

# MED-340Pro

 $\mathbf{\Sigma}$ 

ഗ

刀

n

m

Cryolipolysis Fat Reduction Slimming Machine

## **Technique Specification**

| Model NO.                | Med-340Pro                           |  |
|--------------------------|--------------------------------------|--|
| Power                    | 1200W                                |  |
| Focused Technology       | Cryolipolysis + Vacuum + LED         |  |
|                          | Totol 4;                             |  |
| Handpiece                | 2 x Middle (170*60*55mm)             |  |
|                          | 1 x Big (210*60*55mm)                |  |
|                          | 1 x Small (130*60*55mm)              |  |
| Cooling Stand-by Working | -10°C~0°C Continuous contact cooling |  |
| Vacuum pressure          | Level 1~10 adjustable                |  |
| Display                  | 10.4" True Color LCD Touch Screen    |  |
| Net Weight               | 68 KG                                |  |
| Dimensions               | 480*420*1050mm                       |  |