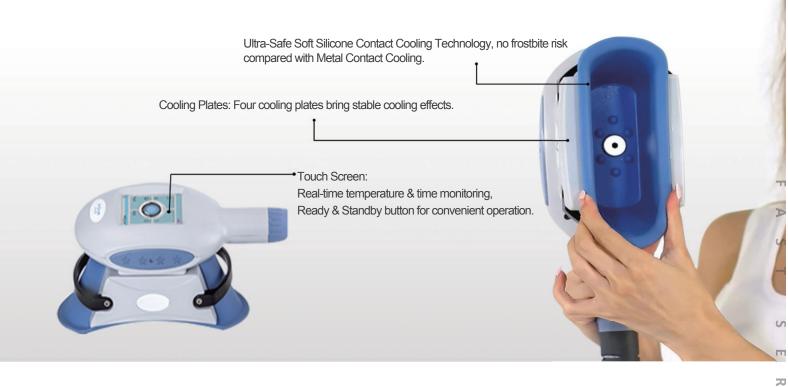

#### Advantages of Cryolipolysis

 Four handles work together Guarantee treatment results and decrease 50% treatment time.

2. Unique Silicone-Contact-cooling Silicone-Contact-Cooling plus Real-Time temperature calibration. Double safe guarantee and more effective. Say goodbye to Metal-Contact-Cooling which with high burning risk.