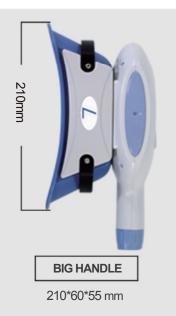

#### Application

Big Handle (optional) provides solution for particularly obese parts, removing the fat fastly.

MIDDLE HANDLE

Middle Handle (Standard configuration) gives treatment for whole body, perfect solution for belly, butt and legs.

⋗

m

**SMALL HANDLE** 130\*60\*55 mm

Small Handle (optional) especially offers effective treatment for small area of the body