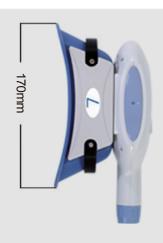

#### Application

Big Handle (optional) provides solution for particularly obese parts, removing the fat fastly.

MIDDLE HANDLE

Middle Handle (Standard configuration) gives treatment for whole body, perfect solution for belly, butt and legs.

## **Technique Specification**

| Model NO.                | Med-340Pro                           |  |
|--------------------------|--------------------------------------|--|
| Power                    | 1200W                                |  |
| Focused Technology       | Cryolipolysis + Vacuum + LED         |  |
|                          | Totol 4;                             |  |
| Handpiece                | 2 x Middle (170*60*55mm)             |  |
|                          | 1 x Big (210*60*55mm)                |  |
|                          | 1 x Small (130*60*55mm)              |  |
| Cooling Stand-by Working | -10°C~0°C Continuous contact cooling |  |
| Vacuum pressure          | Level 1~10 adjustable                |  |
| Display                  | 10.4" True Color LCD Touch Screen    |  |
| Net Weight               | 68 KG                                |  |
| Dimensions               | 480*420*1050mm                       |  |