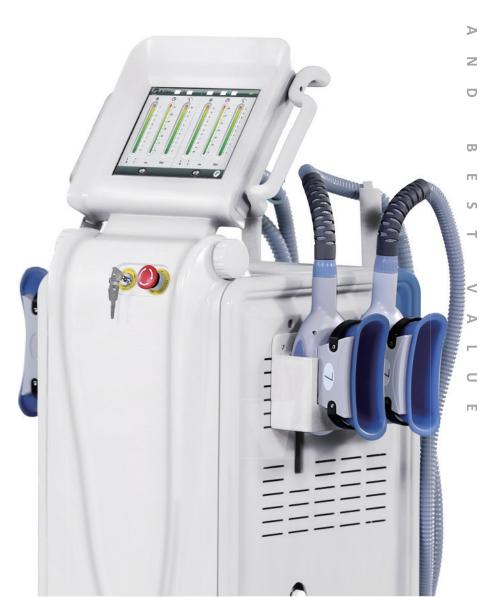

# MED-340Pro

 $\mathbf{\Sigma}$ 

ഗ

刀

n

m

Cryolipolysis Fat Reduction Slimming Machine

#### Advantages of Cryolipolysis

 Four handles work together Guarantee treatment results and decrease 50% treatment time.

2. Unique Silicone-Contact-cooling Silicone-Contact-Cooling plus Real-Time temperature calibration. Double safe guarantee and more effective. Say goodbye to Metal-Contact-Cooling which with high burning risk.

 Safe Wiring Design
Identified wiring and Plug & Play connector for easy recognition and fast maintenance

4. Intelligent Software, convenient operation Select fat thickness,parameters auto set Four handpieces controlled separately