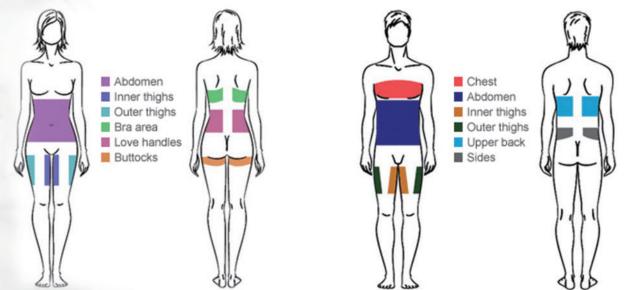

#### Application

Big Handle (optional) provides solution for particularly obese parts, removing the fat fastly.

MIDDLE HANDLE

Middle Handle (Standard configuration) gives treatment for whole body, perfect solution for belly, butt and legs.

#### Advantages of Cryolipolysis

 Four handles work together Guarantee treatment results and decrease 50% treatment time.

2. Unique Silicone-Contact-cooling Silicone-Contact-Cooling plus Real-Time temperature calibration. Double safe guarantee and more effective. Say goodbye to Metal-Contact-Cooling which with high burning risk.