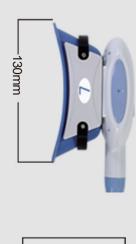

#### Application

Big Handle (optional) provides solution for particularly obese parts, removing the fat fastly.

MIDDLE HANDLE

Middle Handle (Standard configuration) gives treatment for whole body, perfect solution for belly, butt and legs.

## **Technique Specification**

| Model NO.                | Med-340Pro                           |  |
|--------------------------|--------------------------------------|--|
| Power                    | 1200W                                |  |
| Focused Technology       | Cryolipolysis + Vacuum + LED         |  |
|                          | Totol 4;                             |  |
| Handpiece                | 2 x Middle (170*60*55mm)             |  |
|                          | 1 x Big (210*60*55mm)                |  |
|                          | 1 x Small (130*60*55mm)              |  |
| Cooling Stand-by Working | -10°C~0°C Continuous contact cooling |  |
| Vacuum pressure          | Level 1~10 adjustable                |  |
| Display                  | 10.4" True Color LCD Touch Screen    |  |
| Net Weight               | 68 KG                                |  |
| Dimensions               | 480*420*1050mm                       |  |