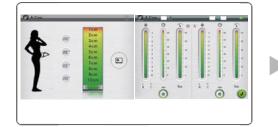

 Safe Wiring Design
Identified wiring and Plug & Play connector for easy recognition and fast maintenance

4. Intelligent Software, convenient operation Select fat thickness,parameters auto set Four handpieces controlled separately