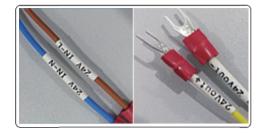

 Safe Wiring Design
Identified wiring and Plug & Play connector for easy recognition and fast maintenance

4. Intelligent Software, convenient operation Select fat thickness,parameters auto set Four handpieces controlled separately