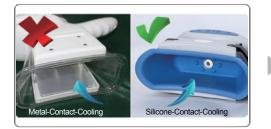

#### Advantages of Cryolipolysis

 Four handles work together Guarantee treatment results and decrease 50% treatment time.

2. Unique Silicone-Contact-cooling Silicone-Contact-Cooling plus Real-Time temperature calibration. Double safe guarantee and more effective. Say goodbye to Metal-Contact-Cooling which with high burning risk.